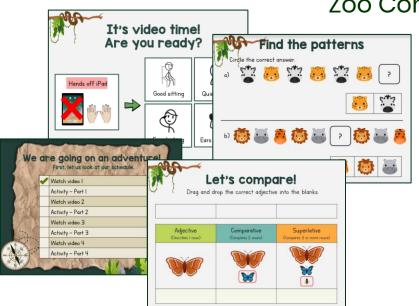

## SAMPLE 'BOOKCREATOR' ACTIVITIES FROM PATHLIGHT SCHOOL

"Zoo Comes to You"

#### Click to see:

- Zoo Comes to You Level 1
- Zoo Comes to You Level 2/3