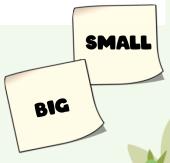

### START VIDEO

**Level 1:** Label 'big' and 'small' things in the classroom

**Level 2:** Arrange items in the classroom according to size

**Level 3:** Print photographs of animals and describe them using